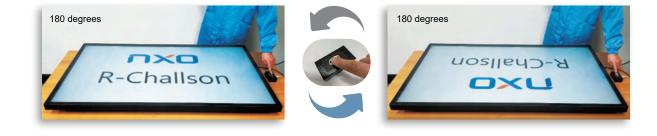

# **Rotation Switch**

Many touch screens are being used as interactive touch tables to present data or to share information, pictures for customer consultation. When the customer is on opposite side or beside of the screen, immediately User can use this R-Challson sensor button to turn the screen for the customer's easy watching.

#### **Key Features**

- Easy to use one touch rotation
- Easy to install USB connection with PC
- Pre-setting 180° or 90° screen rotation for customer needs
- Sensor button device or Embedded in Nexio touch screen
- Touch function rotated same as the rotated screen