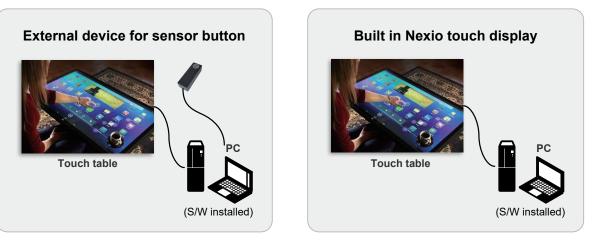

#### **Key Features**

- Easy to use one touch rotation
- Easy to install USB connection with PC
- Pre-setting 180° or 90° screen rotation for customer needs
- Sensor button device or Embedded in Nexio touch screen
- Touch function rotated same as the rotated screen

## **System Configuration**